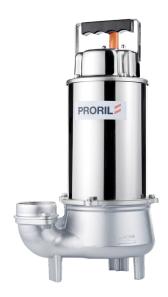

60Hz

X-VOX Series, all components in contact with liquid of the stainless steel vortex pumps are made of 304 stainless steel. These pumps are designed for handling clean water or screened wastewater. With the use of the food-graded lubricant, they are also applicable to the aquaculture industry.

## Stainless Steel Pump X-VOX 208/215

Sewage Vortex Pump