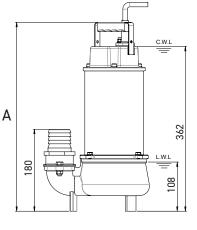

|           | А   |
|-----------|-----|
| X-VOX 208 | 415 |
| X-VOX 215 | 445 |

unit : mm C.W.L : Continuous running water level L.W.L : Lowest running water level