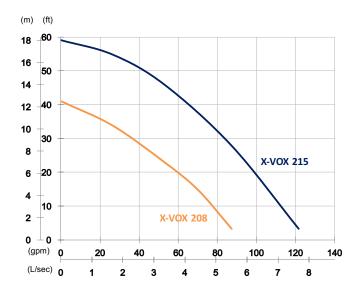

## Sewage Vortex Pump

|                  | X-VOX 208                                      | X-VOX 215                                       |  |
|------------------|------------------------------------------------|-------------------------------------------------|--|
| OUTPUT           | 1 HP (0.75 kW) 2 HP (1.5 kW)                   |                                                 |  |
| OUTLET           | 2" (50 mm) 2" (50 mm)                          |                                                 |  |
| SOLID<br>PASSAGE | 1.6" (40 mm)                                   | 1.5" (37 mm)                                    |  |
| Weight           | 26 lbs/12 kg 33 lbs/15 kg                      |                                                 |  |
| HEAD             | Rated: 23 ft, 7 m<br>Max: 41 ft, 12.5 m        | Rated: 46 ft, 14 m<br>Max: 59 ft, 18 m          |  |
| FLOW             | Rated: 53 gpm, 3.3 L/s<br>Max: 87 gpm, 5.5 L/s | Rated: 53 gpm, 3.3 L/s<br>Max: 122 gpm, 7.7 L/s |  |