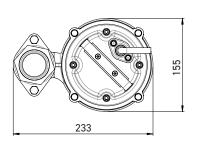

|           | А   |
|-----------|-----|
| X-VOX 208 | 415 |
| X-VOX 215 | 445 |

unit : mm C.W.L : Continuous running water level L.W.L : Lowest running water level